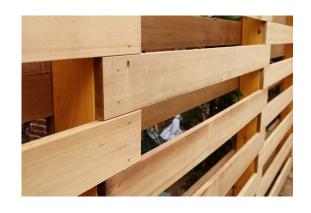

## STRONG + RESILIANT TIMBER

Westminster's Thermally Modified Wood's distinctive characteristics make it the superior alternative to hardwood and other and competing modified products. Westminster starts with fine grain, high end fibre, and finally preserves this product with only the finest European machinery. In our long history of preserving wood the best timber in is the best timber out. The thermal treatment increases the wood's biological durability and integrity.